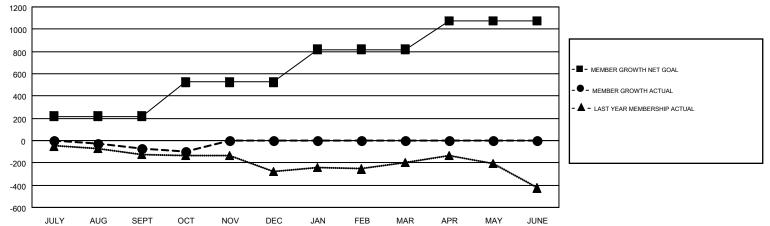

## GMT CA 1

| Clubs                 |               |           |               | Members               |                           |                         |                                                    |  |
|-----------------------|---------------|-----------|---------------|-----------------------|---------------------------|-------------------------|----------------------------------------------------|--|
| RESULTS FOR 2019-2020 |               |           |               | RESULTS FOR 2019-2020 |                           |                         |                                                    |  |
| QUARTER               | NEW CLUB GOAL | NEW CLUBS | DROPPED CLUBS | QUARTER               | MEMBER GROWTH NET<br>GOAL | MEMBER GROWTH<br>ACTUAL | DROPPED<br>MEMBERS ACTUAL<br>(including transfers) |  |
| JULY/AUG/SEPT         | 1             | 0         | 0             | JULY/AUG/SEPT         | 219                       | 362                     | 401                                                |  |
| OCT/NOV/DEC           | 3             | 0         | 0             | OCT/NOV/DEC           | 305                       | 123                     | 147                                                |  |
| JAN/FEB/MAR           | 6             | 0         | 0             | JAN/FEB/MAR           | 295                       | 0                       | 0                                                  |  |
| APR/MAY/JUNE          | 3             | 0         | 0             | APR/MAY/JUNE          | 258                       | 0                       | 0                                                  |  |