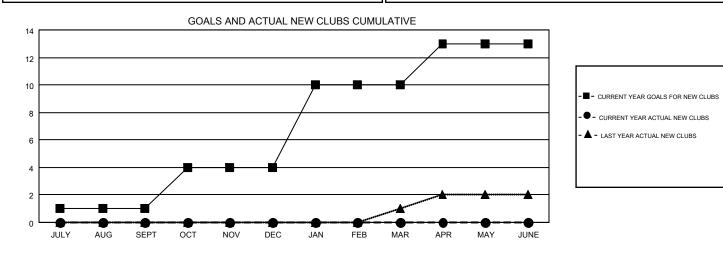

## GMT CA 1

| Clubs                 |               |           |               | Members               |                           |                         |                                                    |  |
|-----------------------|---------------|-----------|---------------|-----------------------|---------------------------|-------------------------|----------------------------------------------------|--|
| RESULTS FOR 2019-2020 |               |           |               | RESULTS FOR 2019-2020 |                           |                         |                                                    |  |
| QUARTER               | NEW CLUB GOAL | NEW CLUBS | DROPPED CLUBS | QUARTER               | MEMBER GROWTH NET<br>GOAL | MEMBER GROWTH<br>ACTUAL | DROPPED<br>MEMBERS ACTUAL<br>(including transfers) |  |
| JULY/AUG/SEPT         | 1             | 0         | 0             | JULY/AUG/SEPT         | 219                       | 362                     | 401                                                |  |
| OCT/NOV/DEC           | 3             | 0         | 0             | OCT/NOV/DEC           | 305                       | 123                     | 147                                                |  |
| JAN/FEB/MAR           | 6             | 0         | 0             | JAN/FEB/MAR           | 295                       | 0                       | 0                                                  |  |
| APR/MAY/JUNE          | 3             | 0         | 0             | APR/MAY/JUNE          | 258                       | 0                       | 0                                                  |  |